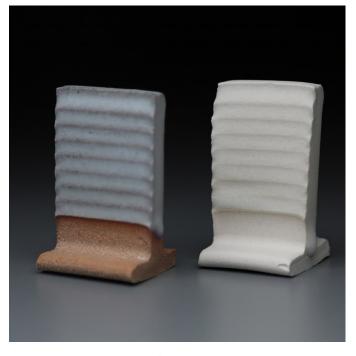

| F-367                   |
| Kaolin          | EPK                     |
| Rutile          | Light Rutile (Calcined) |
| Macaloid        | Veegum                  |

# **Bobby Silverman's 503R**



Oxidation



Reduction

## D.K. 11 Revised



Oxidation



Reduction

# Glossy



Oxidation



Reduction

# **K.S. HU 4**



Oxidation



Reduction

# **NDVC**



Oxidation



Reduction

## Matt Base 5



Oxidation



Reduction

#### **Stokes C**







Reduction

## **Toubes Blue-Green Matt**



Oxidation



Reduction

#### **Translucent Base**







Reduction

# **Transparent Glossy 3**



Oxidation



Reduction

# V.C. 4



Oxidation



Reduction

# V.C. 5



Oxidation



Reduction

# V.C. 6



Oxidation



Reduction

# V.C. 8



Oxidation



Reduction

# V.C. "61" Base



Oxidation



Reduction

## V.C. "62" Base



Oxidation



Reduction

# V.C. "71" Base



Oxidation



Reduction

## V.C. "72" Base



Oxidation



Reduction

# V.C. "D" Base







Reduction

# V.C. Easy Gloss I



Oxidation



Reduction

# V.C. Easy Gloss IV



Oxidation



Reduction

# V.C. G 4



Oxidation



Reduction

## V.C. G 5



Oxidation



Reduction

## V.C. Good Color Satin Matt



Oxidation



Reduction

# V.C. Karen Starshine CuAqua



Oxidation



Reduction

## V.C. Karen Weinkauf



Oxidation



Reduction

#### V.C. Pam Fredericks



Oxidation



Reduction

## V.C. Polished Matt



Oxidation



Reduction

## V.C. Surface Texture 1



Oxidation



Reduction

## V.C. Surface Texture 3



Oxidation



Reduction

# V.C. Transparent 1







Reduction

## Xavier's Warm Jade Green



Oxidat