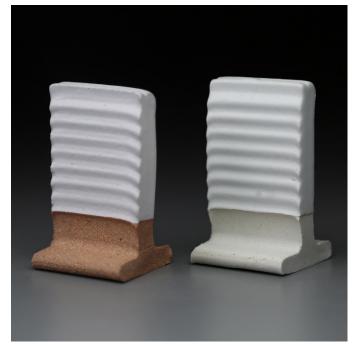

d University as a visual companion to Cushing's Handbook.

Great effort was taken to replicate the original glazes. Minor variation is expected as some of the materials listed are unspecific and other materials are no longer commercially available.

| Material Listed | Material Used           |
|-----------------|-------------------------|
| Ball Clay       | OM-4                    |
| Clay            | EPK                     |
| K-200           | Mahavir                 |
| Kona F-4        | Minspar                 |
| Frit 3185       | F-367                   |
| Kaolin          | EPK                     |
| Rutile          | Light Rutile (Calcined) |
| Macaloid        | Veegum                  |

# **Bobby Silverman's 503R**



Oxidation



Reduction

## D.K. 11 Revised



Oxidation



Reduction

# Glossy



Oxidation



Reduction

# **K.S. HU 4**



Oxidation



Reduction

# **NDVC**



Oxidation



Reduction

## Matt Base 5



Oxidation



Reduction

#### **Stokes C**







Reduction

## **Toubes Blue-Green Matt**



Oxidation



Reduction

#### **Translucent Base**







Reduction

# **Transparent Glossy 3**



Oxidation



Reduction

# V.C. 4



Oxidation



Reduction

# V.C. 5



Oxidation



Reduction

# V.C. 6



Oxidation



Reduction

# V.C. 8



Oxidation



Reduction

# V.C. "61" Base



Oxidation



Reduction

## V.C. "62" Base



Oxidation



Reduction

# V.C. "71" Base



Oxidation



Reduction

## V.C. "72" Base



Oxidation



Reduction

# V.C. "D" Base







Reduction

# V.C. Easy Gloss I



Oxidation



Reduction

# V.C. Easy Gloss IV



Oxidation