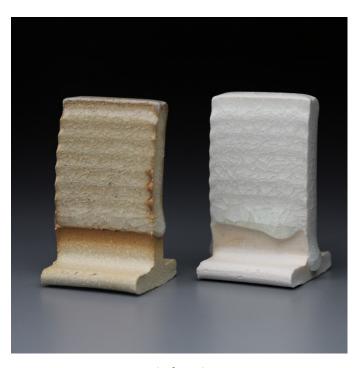

n Matt**



Oxidation



Reduction

#### **Translucent Base**







Reduction

# **Transparent Glossy 3**



Oxidation



Reduction

# V.C. 4



Oxidation



Reduction

# V.C. 5



Oxidation



Reduction

# V.C. 6



Oxidation



Reduction

# V.C. 8



Oxidation



Reduction

# V.C. "61" Base



Oxidation



Reduction

## V.C. "62" Base



Oxidation



Reduction

# V.C. "71" Base



Oxidation



Reduction

## V.C. "72" Base



Oxidation



Reduction

# V.C. "D" Base







Reduction

# V.C. Easy Gloss I



Oxidation



Reduction

# V.C. Easy Gloss IV



Oxidation



Reduction

# V.C. G 4



Oxidation



Reduction

## V.C. G 5



Oxidation



Reduction

## V.C. Good Color Satin Matt



Oxidation



Reduction

# V.C. Karen Starshine CuAqua



Oxidation



Reduction

## V.C. Karen Weinkauf



Oxidation



Reduction

#### V.C. Pam Fredericks



Oxidation



Reduction

## V.C. Polished Matt



Oxidation



Reduction

## V.C. Surface Texture 1



Oxidation



Reduction

## V.C. Surface Texture 3



Oxidation



Reduction

# V.C. Transparent 1







Reduction

## Xavier's Warm Jade Green



Oxidation



Reduction

#### V.C. Satin White Liner #1







Reduction

## V.C. Satin White Liner #2



Oxidation



Reduction

#### V.C. Satin White Liner #3







Reduction

# V.C. Satin White Liner #4



Oxidation



Reduction

# V.C. Soft Satin Glossy #1



Oxidation



Reduction

# V.C. Soft Satin Glossy #1



Oxidation



Reduction