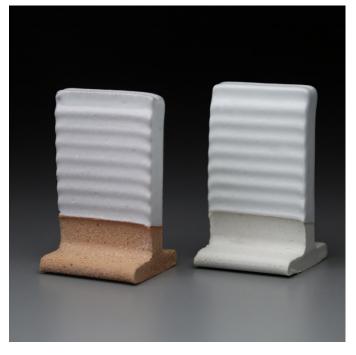

| Light Rutile (Calcined) |
| Macaloid        | Veegum                  |

# **Bobby Silverman's 503R**



Oxidation



Reduction

## D.K. 11 Revised



Oxidation



Reduction

# Glossy



Oxidation



Reduction

# **K.S. HU 4**



Oxidation



Reduction

# **NDVC**



Oxidation



Reduction

## Matt Base 5



Oxidation



Reduction

#### **Stokes C**







Reduction

## **Toubes Blue-Green Matt**



Oxidation



Reduction

#### **Translucent Base**







Reduction

# **Transparent Glossy 3**



Oxidation



Reduction

# V.C. 4



Oxidation



Reduction

# V.C. 5



Oxidation



Reduction

# V.C. 6



Oxidation



Reduction

# V.C. 8



Oxidation



Reduction

# V.C. "61" Base



Oxidation



Reduction

## V.C. "62" Base



Oxidation



Reduction

# V.C. "71" Base



Oxidation



Reduction

## V.C. "72" Base



Oxidation



Reduction

# V.C. "D" Base







Reduction

# V.C. Easy Gloss I



Oxidation



Reduction

# V.C. Easy Gloss IV



Oxidation



Reduction

# V.C. G 4



Oxidation



Reduction

## V.C. G 5



Oxidation



Reduction

## V.C. Good Color Satin Matt



Oxidation



Reduction

# V.C. Karen Starshine CuAqua



Oxidation



Reduction

## V.C. Karen Weinkauf



Oxidation



Reduction

#### V.C. Pam Fredericks



Oxidation



Reduction

## V.C. Polished Matt



Oxidation



Reduction

## V.C. Surface Texture 1



Oxidation



Reduction

## V.C. Surface Texture 3



Oxidation



Reduction

# V.C. Transparent 1







Reduction

## Xavier's Warm Jade Green



Oxidation



Reduction

#### V.C. Satin White Liner #1







Reduction

## V.C. Satin White Li