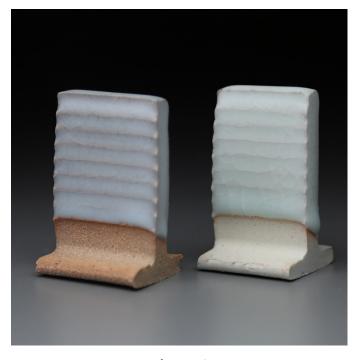

| Minspar                 |
| Frit 3185       | F-367                   |
| Kaolin          | EPK                     |
| Rutile          | Light Rutile (Calcined) |
| Macaloid        | Veegum                  |

# **Bobby Silverman's 503R**



Oxidation



Reduction

## D.K. 11 Revised



Oxidation



Reduction

# Glossy



Oxidation



Reduction

# **K.S. HU 4**



Oxidation



Reduction

# **NDVC**



Oxidation



Reduction

## Matt Base 5



Oxidation



Reduction

#### **Stokes C**







Reduction

## **Toubes Blue-Green Matt**



Oxidation



Reduction

#### **Translucent Base**







Reduction

# **Transparent Glossy 3**



Oxidation



Reduction

# V.C. 4



Oxidation



Reduction

# V.C. 5



Oxidation



Reduction

# V.C. 6



Oxidation



Reduction

# V.C. 8



Oxidation



Reduction

# V.C. "61" Base



Oxidation



Reduction

## V.C. "62" Base



Oxidation



Reduction

# V.C. "71" Base



Oxidation



Reduction

## V.C. "72" Base



Oxidation



Reduction

# V.C. "D" Base







Reduction

# V.C. Easy Gloss I



Oxidation



Reduction

# V.C. Easy Gloss IV



Oxidation



Reduction

# V.C. G 4



Oxidation



Reduction

## V.C. G 5



Oxidation



Reduction

## V.C. Good Color Satin Matt



Oxidation



Reduction

# V.C. Karen Starshine CuAqua



Oxidation



Reduction

## V.C. Karen Weinkauf



Oxidation



Reduction

#### V.C. Pam Fredericks



Oxidation



Reduction

## V.C. Polished Matt



Oxidation



Reduction

## V.C. Surface Texture 1



Oxidation



Reduction

## V.C. Surface Texture 3



Oxidation



Reduction

# V.C. Transparent 1







Redu