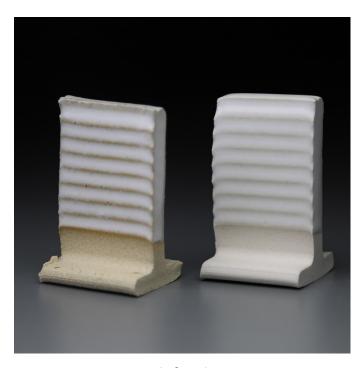

PK                     |
| K-200           | Mahavir                 |
| Kona F-4        | Minspar                 |
| Frit 3185       | F-367                   |
| Kaolin          | EPK                     |
| Rutile          | Light Rutile (Calcined) |
| Macaloid        | Veegum                  |

# **Bobby Silverman's 503R**



Oxidation



Reduction

## D.K. 11 Revised



Oxidation



Reduction

# Glossy



Oxidation



Reduction

# **K.S. HU 4**



Oxidation



Reduction

# **NDVC**



Oxidation



Reduction

## Matt Base 5



Oxidation



Reduction

#### **Stokes C**







Reduction

## **Toubes Blue-Green Matt**



Oxidation



Reduction

#### **Translucent Base**







Reduction

# **Transparent Glossy 3**



Oxidation



Reduction

# V.C. 4



Oxidation



Reduction

# V.C. 5



Oxidation



Reduction

# V.C. 6



Oxidation



Reduction

# V.C. 8



Oxidation



Reduction

# V.C. "61" Base



Oxidation



Reduction

## V.C. "62" Base



Oxidation



Reduction

# V.C. "71" Base



Oxidation



Reduction

## V.C. "72" Base



Oxidation



Reduction

# V.C. "D" Base







Reduction

# V.C. Easy Gloss I



Oxidation



Reduction

# V.C. Easy Gloss IV



Oxidation



Reduction

# V.C. G 4



Oxidation



Reduction

## V.C. G 5



Oxidation



Reduction

## V.C. Good Color Satin Matt



Oxidation



Reduction

# V.C. Karen Starshine CuAqua



Oxidation



Reduction

## V.C. Karen Weinkauf



Oxidation



Reduction

#### V.C. Pam Fredericks



Oxidation



Reduction

## V.C. Polished Matt



Oxidation



Reduction

## V.C. Surface Texture 1



Oxidation



Reduction