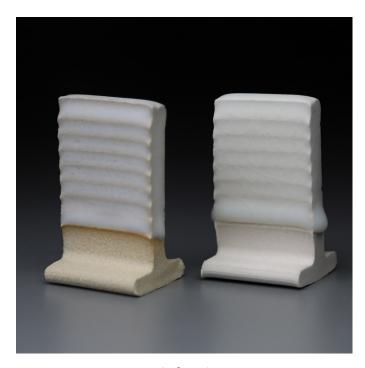

Kona F-4        | Minspar                 |
| Frit 3185       | F-367                   |
| Kaolin          | EPK                     |
| Rutile          | Light Rutile (Calcined) |
| Macaloid        | Veegum                  |

# **Bobby Silverman's 503R**



Oxidation



Reduction

## D.K. 11 Revised



Oxidation



Reduction

# Glossy



Oxidation



Reduction

# **K.S. HU 4**



Oxidation



Reduction

# **NDVC**



Oxidation



Reduction

## Matt Base 5



Oxidation



Reduction

#### **Stokes C**







Reduction

## **Toubes Blue-Green Matt**



Oxidation



Reduction

#### **Translucent Base**







Reduction

# **Transparent Glossy 3**



Oxidation



Reduction

# V.C. 4



Oxidation



Reduction

# V.C. 5



Oxidation



Reduction

# V.C. 6



Oxidation



Reduction

# V.C. 8



Oxidation



Reduction

# V.C. "61" Base



Oxidation



Reduction

## V.C. "62" Base



Oxidation



Reduction

# V.C. "71" Base



Oxidation



Reduction

## V.C. "72" Base



Oxidation



Reduction

# V.C. "D" Base







Reduction

# V.C. Easy Gloss I



Oxidation



Reduction

# V.C. Easy Gloss IV



Oxidation



Reduction

# V.C. G 4



Oxidation



Reduction

## V.C. G 5



Oxidation



Reduction

## V.C. Good Color Satin Matt



Oxidation



Reduction

# V.C. Karen Starshine CuAqua



Oxidation



Reduction

## V.C. Karen Weinkauf



Oxidation



Reduction

#### V.C. Pam Fredericks



Oxidation



Reduction

## V.C. Polished Matt



Oxidation



Reduction

## V.C. Surface Texture 1



Oxidation



Reduction

## V.C. Surface Texture 3



Oxidation



Reduction

# V.C. Transparent