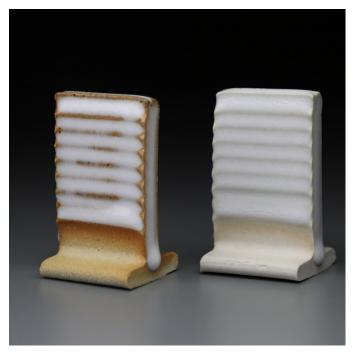

ion

## V.C. "72" Base



Oxidation



Reduction

# V.C. "D" Base







Reduction

# V.C. Easy Gloss I



Oxidation



Reduction

# V.C. Easy Gloss IV



Oxidation



Reduction

# V.C. G 4



Oxidation



Reduction

## V.C. G 5



Oxidation



Reduction

## V.C. Good Color Satin Matt



Oxidation



Reduction

# V.C. Karen Starshine CuAqua



Oxidation



Reduction

## V.C. Karen Weinkauf



Oxidation



Reduction

#### V.C. Pam Fredericks



Oxidation



Reduction

## V.C. Polished Matt



Oxidation



Reduction

## V.C. Surface Texture 1



Oxidation



Reduction

## V.C. Surface Texture 3



Oxidation



Reduction

# V.C. Transparent 1







Reduction

## Xavier's Warm Jade Green



Oxidation



Reduction

#### V.C. Satin White Liner #1







Reduction

## V.C. Satin White Liner #2



Oxidation



Reduction

#### V.C. Satin White Liner #3







Reduction

# V.C. Satin White Liner #4



Oxidation



Reduction

# V.C. Soft Satin Glossy #1



Oxidation



Reduction

# V.C. Soft Satin Glossy #1



Oxidation



Reduction