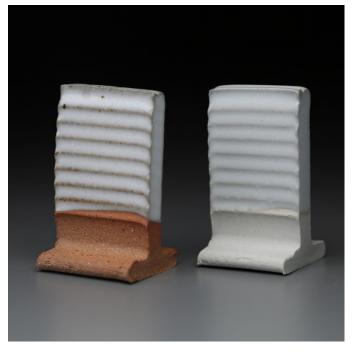

|
| K-200           | Mahavir                 |
| Kona F-4        | Minspar                 |
| Frit 3185       | F-367                   |
| Kaolin          | EPK                     |
| Rutile          | Light Rutile (Calcined) |
| Macaloid        | Veegum                  |

# **Bobby Silverman's 503R**



Oxidation



Reduction

## D.K. 11 Revised



Oxidation



Reduction

# Glossy



Oxidation



Reduction

# **K.S. HU 4**



Oxidation



Reduction

# **NDVC**



Oxidation



Reduction

## Matt Base 5



Oxidation



Reduction

#### **Stokes C**







Reduction

## **Toubes Blue-Green Matt**



Oxidation



Reduction

#### **Translucent Base**







Reduction

# **Transparent Glossy 3**



Oxidation



Reduction

# V.C. 4



Oxidation



Reduction

# V.C. 5



Oxidation



Reduction

# V.C. 6



Oxidation



Reduction

# V.C. 8



Oxidation



Reduction

# V.C. "61" Base



Oxidation



Reduction

## V.C. "62" Base



Oxidation



Reduction

# V.C. "71" Base



Oxidation



Reduction

## V.C. "72" Base



Oxidation



Reduction

# V.C. "D" Base







Reduction

# V.C. Easy Gloss I



Oxidation



Reduction

# V.C. Easy Gloss IV



Oxidation



Reduction

# V.C. G 4



Oxidation



Reduction

## V.C. G 5



Oxidation



Reduction

## V.C. Good Color Satin Matt



Oxidation



Reduction

# V.C. Karen Starshine CuAqua



Oxidation



Reduction

## V.C. Karen Weinkauf



Oxidation



Reduction

#### V.C. Pam Fredericks



Oxidation



Reduction

## V.C. Polished Matt



Oxidation



Reduction

## V.C. Surface Texture 1



Oxidation



Reduction

## V.C. Surfa