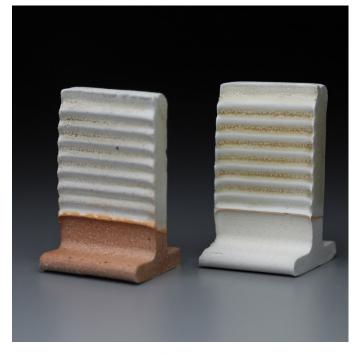

|
| Clay            | EPK                     |
| K-200           | Mahavir                 |
| Kona F-4        | Minspar                 |
| Frit 3185       | F-367                   |
| Kaolin          | EPK                     |
| Rutile          | Light Rutile (Calcined) |
| Macaloid        | Veegum                  |

# **Bobby Silverman's 503R**



Oxidation



Reduction

## D.K. 11 Revised



Oxidation



Reduction

# Glossy



Oxidation



Reduction

# **K.S. HU 4**



Oxidation



Reduction

# **NDVC**



Oxidation



Reduction

## Matt Base 5



Oxidation



Reduction

#### **Stokes C**







Reduction

## **Toubes Blue-Green Matt**



Oxidation



Reduction

#### **Translucent Base**







Reduction

# **Transparent Glossy 3**



Oxidation



Reduction

# V.C. 4



Oxidation



Reduction

# V.C. 5



Oxidation



Reduction

# V.C. 6



Oxidation



Reduction

# V.C. 8



Oxidation



Reduction

# V.C. "61" Base



Oxidation



Reduction

## V.C. "62" Base



Oxidation



Reduction

# V.C. "71" Base



Oxidation



Reduction

## V.C. "72" Base



Oxidation



Reduction

# V.C. "D" Base







Reduction

# V.C. Easy Gloss I



Oxidation



Reduction

# V.C. Easy Gloss IV



Oxidation



Reduction

# V.C. G 4



Oxidation



Reduction

## V.C. G 5



Oxidation



Reduction

## V.C. Good Color Satin Matt



Oxidation



Reduction

# V.C. Karen Starshine CuAqua



Oxidation



Reduction

## V.C. Karen Weinkauf



Oxidation



Reduction

#### V.C. Pam Fredericks



Oxidation



Reduction

## V.C. Polished Matt



Oxidation



Reduction

## V.C. Surface Texture 1



O