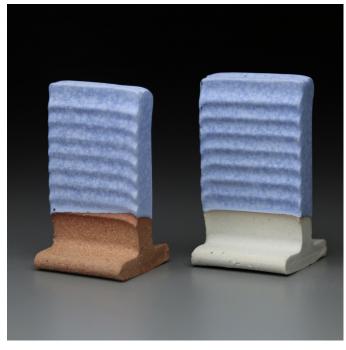

Material Listed | Material Used           |
|-----------------|-------------------------|
| Ball Clay       | OM-4                    |
| Clay            | EPK                     |
| K-200           | Mahavir                 |
| Kona F-4        | Minspar                 |
| Frit 3185       | F-367                   |
| Kaolin          | EPK                     |
| Rutile          | Light Rutile (Calcined) |
| Macaloid        | Veegum                  |

# **Bobby Silverman's 503R**



Oxidation



Reduction

## D.K. 11 Revised



Oxidation



Reduction

# Glossy



Oxidation



Reduction

# **K.S. HU 4**



Oxidation



Reduction

# **NDVC**



Oxidation



Reduction

## Matt Base 5



Oxidation



Reduction

#### **Stokes C**







Reduction

## **Toubes Blue-Green Matt**



Oxidation



Reduction

#### **Translucent Base**







Reduction

# **Transparent Glossy 3**



Oxidation



Reduction

# V.C. 4



Oxidation



Reduction

# V.C. 5



Oxidation



Reduction

# V.C. 6



Oxidation



Reduction

# V.C. 8



Oxidation



Reduction

# V.C. "61" Base



Oxidation



Reduction

## V.C. "62" Base



Oxidation



Reduction

# V.C. "71" Base



Oxidation



Reduction

## V.C. "72" Base



Oxidation



Reduction

# V.C. "D" Base







Reduction

# V.C. Easy Gloss I



Oxidation



Reduction

# V.C. Easy Gloss IV



Oxidation



Reduction

# V.C. G 4



Oxidation



Reduction

## V.C. G 5



Oxidation



Reduction

## V.C. Good Color Satin Matt



Oxidation



Reduction

# V.C. Karen Starshine CuAqua



Oxidation



Reduction

## V.C. Karen Weinkauf



Oxidation



Reductio