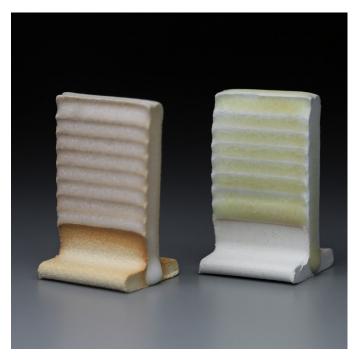

| Frit 3185       | F-367                   |
| Kaolin          | EPK                     |
| Rutile          | Light Rutile (Calcined) |
| Macaloid        | Veegum                  |

# **Bobby Silverman's 503R**



Oxidation



Reduction

## D.K. 11 Revised



Oxidation



Reduction

# Glossy



Oxidation



Reduction

# **K.S. HU 4**



Oxidation



Reduction

# **NDVC**



Oxidation



Reduction

## Matt Base 5



Oxidation



Reduction

#### **Stokes C**







Reduction

## **Toubes Blue-Green Matt**



Oxidation



Reduction

#### **Translucent Base**







Reduction

# **Transparent Glossy 3**



Oxidation



Reduction

# V.C. 4



Oxidation



Reduction

# V.C. 5



Oxidation



Reduction

# V.C. 6



Oxidation



Reduction

# V.C. 8



Oxidation



Reduction

# V.C. "61" Base



Oxidation



Reduction

## V.C. "62" Base



Oxidation



Reduction

# V.C. "71" Base



Oxidation



Reduction

## V.C. "72" Base



Oxidation



Reduction

# V.C. "D" Base







Reduction

# V.C. Easy Gloss I



Oxidation



Reduction

# V.C. Easy Gloss IV



Oxidation



Reduction

# V.C. G 4



Oxidation



Reduction

## V.C. G 5



Oxidation



Reduction

## V.C. Good Color Satin Matt



Oxidation



Reduction

# V.C. Karen Starshine CuAqua



Oxidation



Reduction

## V.C. Karen Weinkauf



Oxidation



Reduction

#### V.C. Pam Fredericks



Oxidation



Reduction

## V.C. Polished Matt



Oxidation



Reduction

## V.C. Surface Texture 1



Oxidation



Reduction

## V.C. Surface Texture 3



Oxidation



Reduction

# V.C. Transparent 1







Reduction

## Xavier's Warm Jade Gr