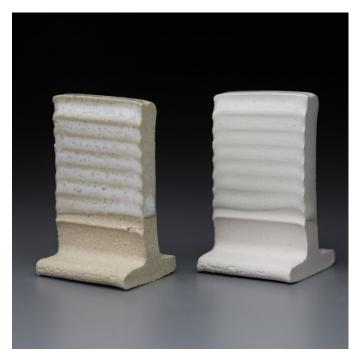

l companion to Cushing's Handbook.

Great effort was taken to replicate the original glazes. Minor variation is expected as some of the materials listed are unspecific and other materials are no longer commercially available.

| Material Listed | Material Used           |
|-----------------|-------------------------|
| Ball Clay       | OM-4                    |
| Clay            | EPK                     |
| K-200           | Mahavir                 |
| Kona F-4        | Minspar                 |
| Frit 3185       | F-367                   |
| Kaolin          | EPK                     |
| Rutile          | Light Rutile (Calcined) |
| Macaloid        | Veegum                  |

# **Bobby Silverman's 503R**



Oxidation



Reduction

## D.K. 11 Revised



Oxidation



Reduction

# Glossy



Oxidation



Reduction

# **K.S. HU 4**



Oxidation



Reduction

# **NDVC**



Oxidation



Reduction

## Matt Base 5



Oxidation



Reduction

#### **Stokes C**







Reduction

## **Toubes Blue-Green Matt**



Oxidation



Reduction

#### **Translucent Base**







Reduction

# **Transparent Glossy 3**



Oxidation



Reduction

# V.C. 4



Oxidation



Reduction

# V.C. 5



Oxidation



Reduction

# V.C. 6



Oxidation



Reduction

# V.C. 8



Oxidation



Reduction

# V.C. "61" Base



Oxidation



Reduction

## V.C. "62" Base



Oxidation



Reduction

# V.C. "71" Base



Oxidation



Reduction

## V.C. "72" Base



Oxidation



Reduction

# V.C. "D" Base







Reduction

# V.C. Easy Gloss I



Oxidation



Reduction

# V.C. Easy Gloss IV



Oxidation



Reduction

# V.C. G