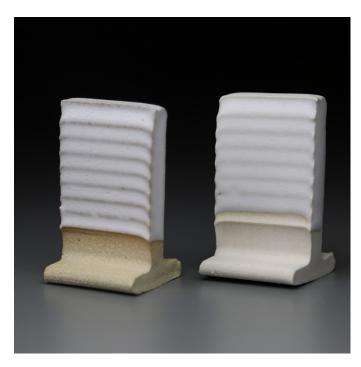

|
| Kaolin          | EPK                     |
| Rutile          | Light Rutile (Calcined) |
| Macaloid        | Veegum                  |

# **Bobby Silverman's 503R**



Oxidation



Reduction

## D.K. 11 Revised



Oxidation



Reduction

# Glossy



Oxidation



Reduction

# **K.S. HU 4**



Oxidation



Reduction

# **NDVC**



Oxidation



Reduction

## Matt Base 5



Oxidation



Reduction

#### **Stokes C**







Reduction

## **Toubes Blue-Green Matt**



Oxidation



Reduction

#### **Translucent Base**







Reduction

# **Transparent Glossy 3**



Oxidation



Reduction

# V.C. 4



Oxidation



Reduction

# V.C. 5



Oxidation



Reduction

# V.C. 6



Oxidation



Reduction

# V.C. 8



Oxidation



Reduction

# V.C. "61" Base



Oxidation



Reduction

## V.C. "62" Base



Oxidation



Reduction

# V.C. "71" Base



Oxidation



Reduction

## V.C. "72" Base



Oxidation



Reduction

# V.C. "D" Base







Reduction

# V.C. Easy Gloss I



Oxidation



Reduction

# V.C. Easy Gloss IV



Oxidation



Reduction

# V.C. G 4



Oxidation



Reduction

## V.C. G 5



Oxidation



Reduction

## V.C. Good Color Satin Matt



Oxidation



Reduction

# V.C. Karen Starshine CuAqua



Oxidation



Reduction

## V.C. Karen Weinkauf



Oxidation



Reduction

#### V.C. Pam Fredericks



Oxidation



Reduction

## V.C. Polished Matt



Oxidation



Reduction

## V.C. Surface Texture 1



Oxidation



Reduction

## V.C. Surface Texture 3



Oxidation



Reduction

# V.C. Transparent 1







Reduction

## Xavier's Warm Jade Green



Oxidation



Reduction

#### V.C. Sati