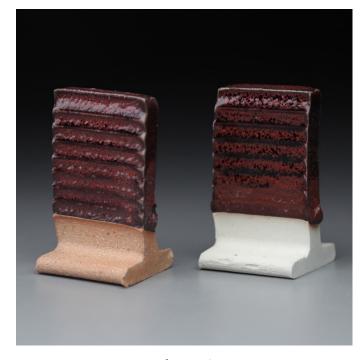

en to replicate the original glazes. Minor variation is expected as some of the materials listed are unspecific and other materials are no longer commercially available.

| Material Listed | Material Used           |
|-----------------|-------------------------|
| Ball Clay       | OM-4                    |
| Clay            | EPK                     |
| K-200           | Mahavir                 |
| Kona F-4        | Minspar                 |
| Frit 3185       | F-367                   |
| Kaolin          | EPK                     |
| Rutile          | Light Rutile (Calcined) |
| Macaloid        | Veegum                  |

# **Bobby Silverman's 503R**



Oxidation



Reduction

## D.K. 11 Revised



Oxidation



Reduction

# Glossy



Oxidation



Reduction

# **K.S. HU 4**



Oxidation



Reduction

# **NDVC**



Oxidation



Reduction

## Matt Base 5



Oxidation



Reduction

#### **Stokes C**







Reduction

## **Toubes Blue-Green Matt**



Oxidation



Reduction

#### **Translucent Base**







Reduction

# **Transparent Glossy 3**



Oxidation



Reduction

# V.C. 4



Oxidation



Reduction

# V.C. 5



Oxidation



Reduction

# V.C. 6



Oxidation



Reduction

# V.C. 8



Oxidation



Reduction

# V.C. "61" Base



Oxidation



Reduction

## V.C. "62" Base



Oxidation



Reduction

# V.C. "71" Base



Oxidation



Reduction

## V.C. "72" Base



Oxidation



Reduction

# V.C. "D" Base







Reduction

# V.C. Easy Gloss I



Oxidation



Reduction

# V.C. Easy Gloss IV



Oxidation



Reduction

# V.C. G 4



Oxidation



Reduction

## V.C. G 5



Oxidation