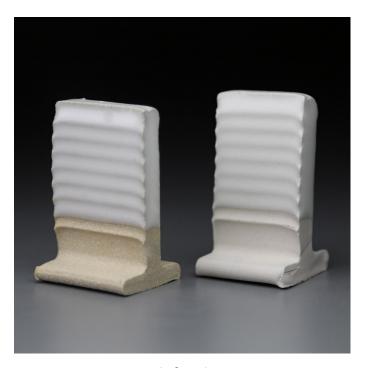

Room at Alfred University as a visual companion to Cushing's Handbook.

Great effort was taken to replicate the original glazes. Minor variation is expected as some of the materials listed are unspecific and other materials are no longer commercially available.

| Material Listed | Material Used           |
|-----------------|-------------------------|
| Ball Clay       | OM-4                    |
| Clay            | EPK                     |
| K-200           | Mahavir                 |
| Kona F-4        | Minspar                 |
| Frit 3185       | F-367                   |
| Kaolin          | EPK                     |
| Rutile          | Light Rutile (Calcined) |
| Macaloid        | Veegum                  |

# **Bobby Silverman's 503R**



Oxidation



Reduction

## D.K. 11 Revised



Oxidation



Reduction

# Glossy



Oxidation



Reduction

# **K.S. HU 4**



Oxidation



Reduction

# **NDVC**



Oxidation



Reduction

## Matt Base 5



Oxidation



Reduction

#### **Stokes C**







Reduction

## **Toubes Blue-Green Matt**



Oxidation



Reduction

#### **Translucent Base**







Reduction

# **Transparent Glossy 3**



Oxidation



Reduction

# V.C. 4



Oxidation



Reduction

# V.C. 5



Oxidation



Reduction

# V.C. 6



Oxidation



Reduction

# V.C. 8



Oxidation



Reduction

# V.C. "61" Base



Oxidation



Reduction

## V.C. "62" Base



Oxidation



Reduction

# V.C. "71" Base



Oxidation



Reduction

## V.C. "72" Base



Oxidation



Reduction

# V.C. "D" Base







Reduction

# V.C. Easy Gloss I



Oxidation



Reduction

# V.C. Easy Gloss IV