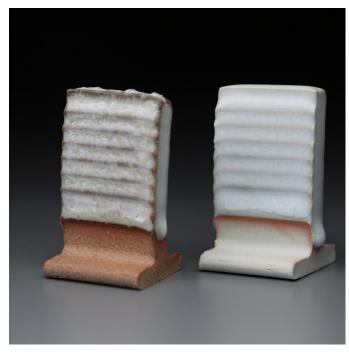

"72" Base



Oxidation



Reduction

# V.C. "D" Base







Reduction

# V.C. Easy Gloss I



Oxidation



Reduction

# V.C. Easy Gloss IV



Oxidation



Reduction

# V.C. G 4



Oxidation



Reduction

## V.C. G 5



Oxidation



Reduction

## V.C. Good Color Satin Matt



Oxidation



Reduction

# V.C. Karen Starshine CuAqua



Oxidation



Reduction

## V.C. Karen Weinkauf



Oxidation



Reduction

#### V.C. Pam Fredericks



Oxidation



Reduction

## V.C. Polished Matt



Oxidation



Reduction

## V.C. Surface Texture 1



Oxidation



Reduction

## V.C. Surface Texture 3



Oxidation



Reduction

# V.C. Transparent 1







Reduction

## Xavier's Warm Jade Green



Oxidation



Reduction

#### V.C. Satin White Liner #1







Reduction

## V.C. Satin White Liner #2



Oxidation



Reduction

#### V.C. Satin White Liner #3







Reduction

# V.C. Satin White Liner #4



Oxidation



Reduction

# V.C. Soft Satin Glossy #1



Oxidation



Reduction

# V.C. Soft Satin Glossy #1



Oxidation



Reduction