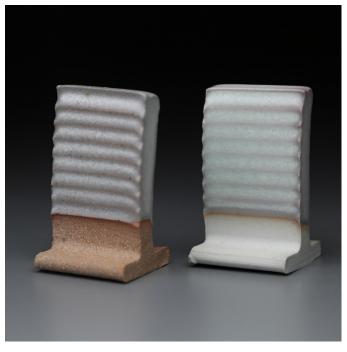

| EPK                     |
| Rutile          | Light Rutile (Calcined) |
| Macaloid        | Veegum                  |

# **Bobby Silverman's 503R**



Oxidation



Reduction

## D.K. 11 Revised



Oxidation



Reduction

# Glossy



Oxidation



Reduction

# **K.S. HU 4**



Oxidation



Reduction

# **NDVC**



Oxidation



Reduction

## Matt Base 5



Oxidation



Reduction

#### **Stokes C**







Reduction

## **Toubes Blue-Green Matt**



Oxidation



Reduction

#### **Translucent Base**







Reduction

# **Transparent Glossy 3**



Oxidation



Reduction

# V.C. 4



Oxidation



Reduction

# V.C. 5



Oxidation



Reduction

# V.C. 6



Oxidation



Reduction

# V.C. 8



Oxidation



Reduction

# V.C. "61" Base



Oxidation



Reduction

## V.C. "62" Base



Oxidation



Reduction

# V.C. "71" Base



Oxidation



Reduction

## V.C. "72" Base



Oxidation



Reduction

# V.C. "D" Base







Reduction

# V.C. Easy Gloss I



Oxidation



Reduction

# V.C. Easy Gloss IV



Oxidation



Reduction

# V.C. G 4



Oxidation



Reduction

## V.C. G 5



Oxidation



Reduction

## V.C. Good Color Satin Matt



Oxidation



Reduction

# V.C. Karen Starshine CuAqua



Oxidation



Reduction

## V.C. Karen Weinkauf



Oxidation



Reduction

#### V.C. Pam Fredericks



Oxidation



Reduction

## V.C. Polished Matt



Oxidation



Reduction

## V.C. Surface Texture 1



Oxidation



Reduction

## V.C. Surface Texture 3



Oxidation



Reduction

# V.C. Transparent 1







Reduction

## Xavier's Warm Jade Green



Oxidation



Reduction

#### V.C. Satin White Liner