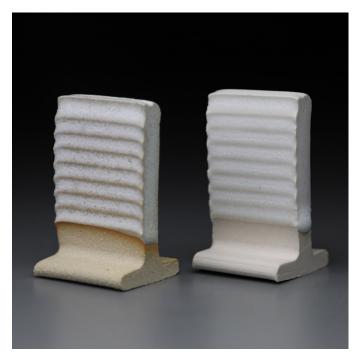

nal glazes. Minor variation is expected as some of the materials listed are unspecific and other materials are no longer commercially available.

| Material Listed | Material Used           |
|-----------------|-------------------------|
| Ball Clay       | OM-4                    |
| Clay            | EPK                     |
| K-200           | Mahavir                 |
| Kona F-4        | Minspar                 |
| Frit 3185       | F-367                   |
| Kaolin          | EPK                     |
| Rutile          | Light Rutile (Calcined) |
| Macaloid        | Veegum                  |

# **Bobby Silverman's 503R**



Oxidation



Reduction

## D.K. 11 Revised



Oxidation



Reduction

# Glossy



Oxidation



Reduction

# **K.S. HU 4**



Oxidation



Reduction

# **NDVC**



Oxidation



Reduction

## Matt Base 5



Oxidation



Reduction

#### **Stokes C**







Reduction

## **Toubes Blue-Green Matt**



Oxidation



Reduction

#### **Translucent Base**







Reduction

# **Transparent Glossy 3**



Oxidation



Reduction

# V.C. 4



Oxidation



Reduction

# V.C. 5



Oxidation



Reduction

# V.C. 6



Oxidation



Reduction

# V.C. 8



Oxidation



Reduction

# V.C. "61" Base



Oxidation



Reduction

## V.C. "62" Base



Oxidation



Reduction

# V.C. "71" Base



Oxidation



Reduction

## V.C. "72" Base



Oxidation



Reduction

# V.C. "D" Base







Reduction

# V.C. Easy Gloss I



Oxidation



Reduction

# V.C. Easy Gloss IV



Oxidation



Reduction

# V.C. G 4



Oxidation



Reduction

## V.C. G 5



Oxidation



Reduction

## V.C. Good