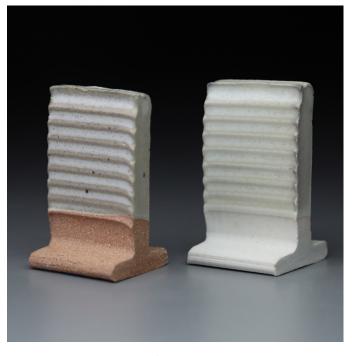

o Cushing's Handbook.

Great effort was taken to replicate the original glazes. Minor variation is expected as some of the materials listed are unspecific and other materials are no longer commercially available.

| Material Listed | Material Used           |
|-----------------|-------------------------|
| Ball Clay       | OM-4                    |
| Clay            | EPK                     |
| K-200           | Mahavir                 |
| Kona F-4        | Minspar                 |
| Frit 3185       | F-367                   |
| Kaolin          | EPK                     |
| Rutile          | Light Rutile (Calcined) |
| Macaloid        | Veegum                  |

# **Bobby Silverman's 503R**



Oxidation



Reduction

## D.K. 11 Revised



Oxidation



Reduction

# Glossy



Oxidation



Reduction

# **K.S. HU 4**



Oxidation



Reduction

# **NDVC**



Oxidation



Reduction

## Matt Base 5



Oxidation



Reduction

#### **Stokes C**







Reduction

## **Toubes Blue-Green Matt**



Oxidation



Reduction

#### **Translucent Base**







Reduction

# **Transparent Glossy 3**



Oxidation



Reduction

# V.C. 4



Oxidation



Reduction

# V.C. 5



Oxidation



Reduction

# V.C. 6



Oxidation



Reduction

# V.C. 8



Oxidation



Reduction

# V.C. "61" Base



Oxidation



Reduction

## V.C. "62" Base



Oxidation



Reduction

# V.C. "71" Base



Oxidation



Reduction

## V.C. "72" Base



Oxidation



Reduction

# V.C. "D" Base







Reduction

# V.C. Easy Gloss I



Oxidation



Reduction

# V.C. Easy Gloss IV



Oxidation



Reduction

# V.C. G 4



Oxidatio