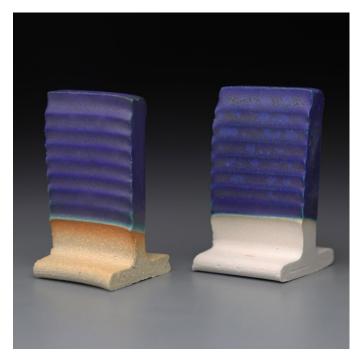

document was created in 2019 by the Grinding Room at Alfred University as a visual companion to Cushing's Handbook.

Great effort was taken to replicate the original glazes. Minor variation is expected as some of the materials listed are unspecific and other materials are no longer commercially available.

| Material Listed | Material Used           |
|-----------------|-------------------------|
| Ball Clay       | OM-4                    |
| Clay            | EPK                     |
| K-200           | Mahavir                 |
| Kona F-4        | Minspar                 |
| Frit 3185       | F-367                   |
| Kaolin          | EPK                     |
| Rutile          | Light Rutile (Calcined) |
| Macaloid        | Veegum                  |

# **Bobby Silverman's 503R**



Oxidation



Reduction

## D.K. 11 Revised



Oxidation



Reduction

# Glossy



Oxidation



Reduction

# **K.S. HU 4**



Oxidation



Reduction

# **NDVC**



Oxidation



Reduction

## Matt Base 5



Oxidation



Reduction

#### **Stokes C**







Reduction

## **Toubes Blue-Green Matt**



Oxidation



Reduction

#### **Translucent Base**







Reduction

# **Transparent Glossy 3**



Oxidation



Reduction

# V.C. 4



Oxidation



Reduction

# V.C. 5



Oxidation



Reduction

# V.C. 6



Oxidation



Reduction

# V.C. 8



Oxidation



Reduction

# V.C. "61" Base



Oxidation



Reduction

## V.C. "62" Base



Oxidation



Reduction

# V.C. "71" Base



Oxidation



Reduction

## V.C. "72" Base



Oxidation



Reduction

# V.C. "D" Base







Reduction

# V.C. Easy Gloss I