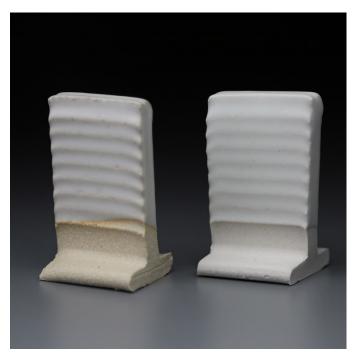

|
| Rutile          | Light Rutile (Calcined) |
| Macaloid        | Veegum                  |

# **Bobby Silverman's 503R**



Oxidation



Reduction

## D.K. 11 Revised



Oxidation



Reduction

# Glossy



Oxidation



Reduction

# **K.S. HU 4**



Oxidation



Reduction

# **NDVC**



Oxidation



Reduction

## Matt Base 5



Oxidation



Reduction

#### **Stokes C**







Reduction

## **Toubes Blue-Green Matt**



Oxidation



Reduction

#### **Translucent Base**







Reduction

# **Transparent Glossy 3**



Oxidation



Reduction

# V.C. 4



Oxidation



Reduction

# V.C. 5



Oxidation



Reduction

# V.C. 6



Oxidation



Reduction

# V.C. 8



Oxidation



Reduction

# V.C. "61" Base



Oxidation



Reduction

## V.C. "62" Base



Oxidation



Reduction

# V.C. "71" Base



Oxidation



Reduction

## V.C. "72" Base



Oxidation



Reduction

# V.C. "D" Base







Reduction

# V.C. Easy Gloss I



Oxidation



Reduction

# V.C. Easy Gloss IV



Oxidation



Reduction

# V.C. G 4



Oxidation



Reduction

## V.C. G 5



Oxidation



Reduction

## V.C. Good Color Satin Matt



Oxidation



Reduction

# V.C. Karen Starshine CuAqua



Oxidation



Reduction

## V.C. Karen Weinkauf



Oxidation



Reduction

#### V.C. Pam Fredericks



Oxidation



Reduction

## V.C. Polished Matt



Oxidation



Reduction

## V.C. Surface Texture 1



Oxidation



Reduction

## V.C. Surface Texture 3



Oxidation



Reduction

# V.C. Transparent 1







Reduction

## Xavier's Warm Jade Green



Oxidation



Reduction

#### V.C. Satin White Liner #1







Reduction

## V.C. S