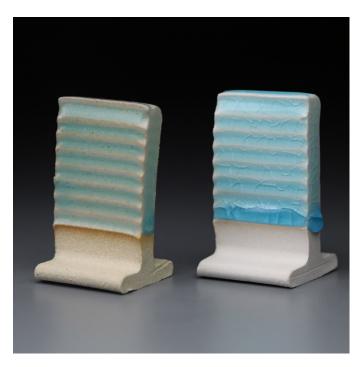

ffort was taken to replicate the original glazes. Minor variation is expected as some of the materials listed are unspecific and other materials are no longer commercially available.

| Material Listed | Material Used           |
|-----------------|-------------------------|
| Ball Clay       | OM-4                    |
| Clay            | EPK                     |
| K-200           | Mahavir                 |
| Kona F-4        | Minspar                 |
| Frit 3185       | F-367                   |
| Kaolin          | EPK                     |
| Rutile          | Light Rutile (Calcined) |
| Macaloid        | Veegum                  |

# **Bobby Silverman's 503R**



Oxidation



Reduction

## D.K. 11 Revised



Oxidation



Reduction

# Glossy



Oxidation



Reduction

# **K.S. HU 4**



Oxidation



Reduction

# **NDVC**



Oxidation



Reduction

## Matt Base 5



Oxidation



Reduction

#### **Stokes C**







Reduction

## **Toubes Blue-Green Matt**



Oxidation



Reduction

#### **Translucent Base**







Reduction

# **Transparent Glossy 3**



Oxidation



Reduction

# V.C. 4



Oxidation



Reduction

# V.C. 5



Oxidation



Reduction

# V.C. 6



Oxidation



Reduction

# V.C. 8



Oxidation



Reduction

# V.C. "61" Base



Oxidation



Reduction

## V.C. "62" Base



Oxidation



Reduction

# V.C. "71" Base



Oxidation



Reduction

## V.C. "72" Base



Oxidation



Reduction

# V.C. "D" Base







Reduction

# V.C. Easy Gloss I



Oxidation



Reduction

# V.C. Easy Gloss IV



Oxidation



Reduction

# V.C. G 4



Oxidation



Reduction

## V.C. G 5