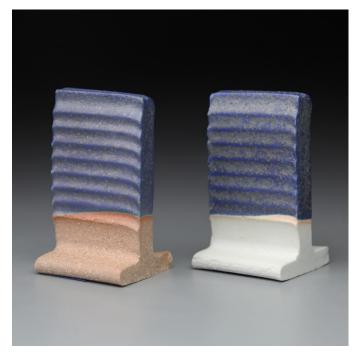

created in 2019 by the Grinding Room at Alfred University as a visual companion to Cushing's Handbook.

Great effort was taken to replicate the original glazes. Minor variation is expected as some of the materials listed are unspecific and other materials are no longer commercially available.

| Material Listed | Material Used           |
|-----------------|-------------------------|
| Ball Clay       | OM-4                    |
| Clay            | EPK                     |
| K-200           | Mahavir                 |
| Kona F-4        | Minspar                 |
| Frit 3185       | F-367                   |
| Kaolin          | EPK                     |
| Rutile          | Light Rutile (Calcined) |
| Macaloid        | Veegum                  |

# **Bobby Silverman's 503R**



Oxidation



Reduction

## D.K. 11 Revised



Oxidation



Reduction

# Glossy



Oxidation



Reduction

# **K.S. HU 4**



Oxidation



Reduction

# **NDVC**



Oxidation



Reduction

## Matt Base 5



Oxidation



Reduction

#### **Stokes C**







Reduction

## **Toubes Blue-Green Matt**



Oxidation



Reduction

#### **Translucent Base**







Reduction

# **Transparent Glossy 3**



Oxidation



Reduction

# V.C. 4



Oxidation



Reduction

# V.C. 5



Oxidation



Reduction

# V.C. 6



Oxidation



Reduction

# V.C. 8



Oxidation



Reduction

# V.C. "61" Base



Oxidation



Reduction

## V.C. "62" Base



Oxidation



Reduction

# V.C. "71" Base



Oxidation



Reduction

## V.C. "72" Base



Oxidation



Reduction

# V.C. "D" Base







Reduction

# V.C. Easy Gloss I



Oxidation